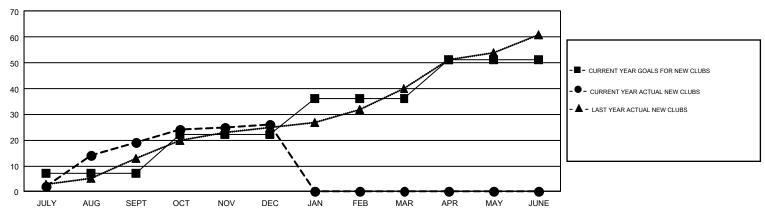

## REPORT DOES NOT INCLUDE CLUBS IN UNDISTRICTED AREAS.

|               |               |           |               | _11           |
|---------------|---------------|-----------|---------------|---------------|
|               |               |           |               |               |
| QUARTER       | NEW CLUB GOAL | NEW CLUBS | DROPPED CLUBS | QUARTER MEMBE |
| JULY/AUG/SEPT | 7             | 19        | 27            | JULY/AUG/SEPT |
| OCT/NOV/DEC   | 15            | 7         | 21            | OCT/NOV/DEC   |
| JAN/FEB/MAR   | 14            | 0         | 0             | JAN/FEB/MAR   |
| APR/MAY/JUNE  | 15            | 0         | 0             | APR/MAY/JUNE  |

## GOALS AND ACTUAL NEW CLUBS CUMULATIVE

| DROPPED CLUBS: 48  DROPPED MEMBERS |       | 891 CLUBS OF 1,947 ADDED 1 OR<br>MORE NEW MEMBERS | GENDER DISTR MALE FEMALE  | DISTRIBUTION  27,481 (61.58%)  17,143 (38.42%) |       |
|------------------------------------|-------|---------------------------------------------------|---------------------------|------------------------------------------------|-------|
| DECEASED                           | 244   | CLICK HERE FOR CUMULATIVE  MEMBERSHIP DATA        | TOTAL FAMILY UNIT MEMBERS |                                                | 7,250 |
| CLUB CANCELLED                     | 323   |                                                   |                           |                                                |       |
| OTHER                              | 3,562 |                                                   |                           |                                                | 3,771 |
| TOTAL                              | 4,129 |                                                   | DUES                      |                                                |       |