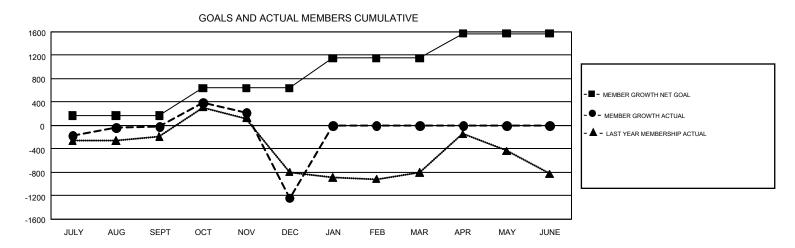

| Members               |                           |                         |                                              |  |  |  |  |  |  |  |
|-----------------------|---------------------------|-------------------------|----------------------------------------------|--|--|--|--|--|--|--|
| RESULTS FOR 2018-2019 |                           |                         |                                              |  |  |  |  |  |  |  |
| QUARTER               | MEMBER GROWTH NET<br>GOAL | MEMBER GROWTH<br>ACTUAL | DROPPED MEMBERS ACTUAL (including transfers) |  |  |  |  |  |  |  |
| JULY/AUG/SEPT         | 169                       | 1,640                   | 1,480                                        |  |  |  |  |  |  |  |
| OCT/NOV/DEC           | 469                       | 1,539                   | 2,652                                        |  |  |  |  |  |  |  |
| JAN/FEB/MAR           | 515                       | 0                       | 0                                            |  |  |  |  |  |  |  |
| APR/MAY/JUNE          | 418                       | 0                       | 0                                            |  |  |  |  |  |  |  |

## GOALS AND ACTUAL NEW CLUBS CUMULATIVE

| DROPPED CLUBS: 48  DROPPED MEMBERS |       | 891 CLUBS OF 1,947 ADDED 1 OR<br>MORE NEW MEMBERS | GENDER DISTR MALE FEMALE  | DISTRIBUTION  27,481 (61.58%)  17,143 (38.42%) |       |
|------------------------------------|-------|---------------------------------------------------|---------------------------|------------------------------------------------|-------|
| DECEASED                           | 244   | CLICK HERE FOR CUMULATIVE  MEMBERSHIP DATA        | TOTAL FAMILY UNIT MEMBERS |                                                | 7,250 |
| CLUB CANCELLED                     | 323   |                                                   |                           |                                                |       |
| OTHER                              | 3,562 |                                                   |                           |                                                | 3,771 |
| TOTAL                              | 4,129 |                                                   | DUES                      |                                                |       |